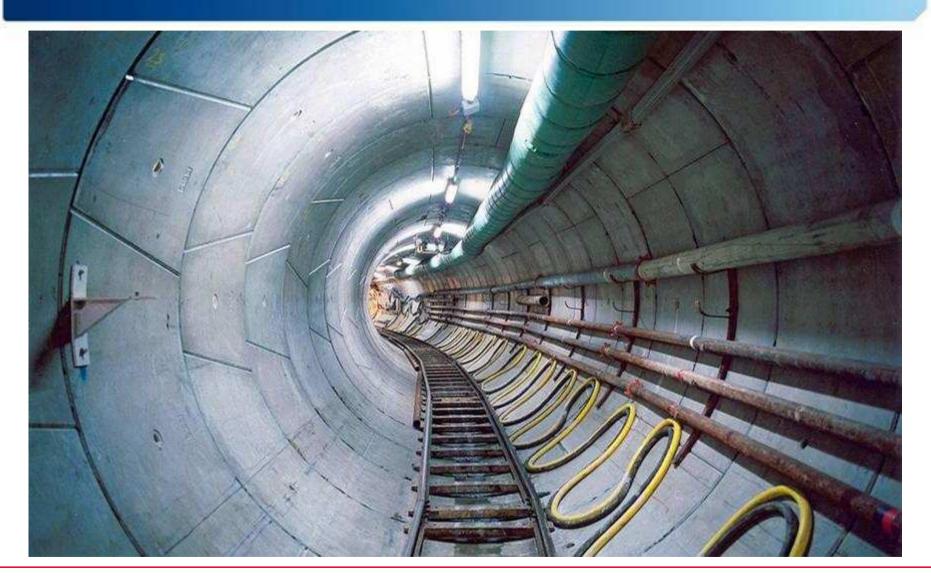

#### **Tunnels et metros**

#### Soletanche Bachy Tunnels

 unique global expertise in all associated specialist techniques (geotechnical survey, grouting, anchoring, nailing, freezing, instrumentation, monitoring, diaphragm walling and other retaining structures for access).

## **Tunnel A50/57 Link - Toulon, FRANCE**