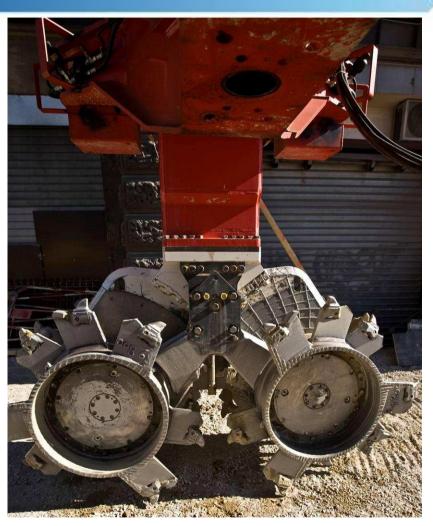

# Our very large range of plant

HC03 compact, low headroom hydrofraise for diaphragm walls and barrettes

Cutter Soilmixing

# Our very large range of plant

CSM Bessac compressed air road header tunnel boring machine

KS 3000 hydraulic grab for diaphragm walls and barrettes