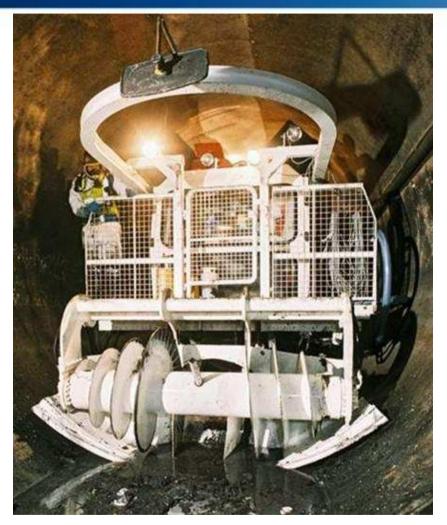

# Our very large range of plant

CSM Bessac compressed air road header tunnel boring machine

KS 3000 hydraulic grab for diaphragm walls and barrettes