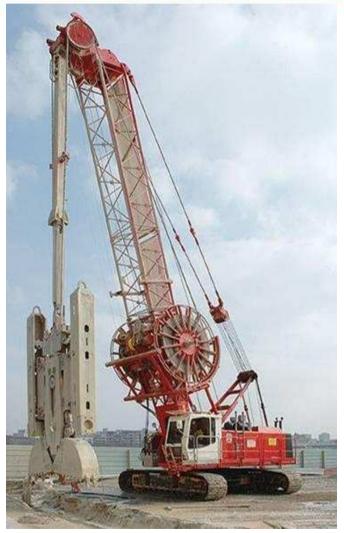

# Our very large range of plant

CSM Bessac compressed air road header tunnel boring machine

KS 3000 hydraulic grab for diaphragm walls and barrettes