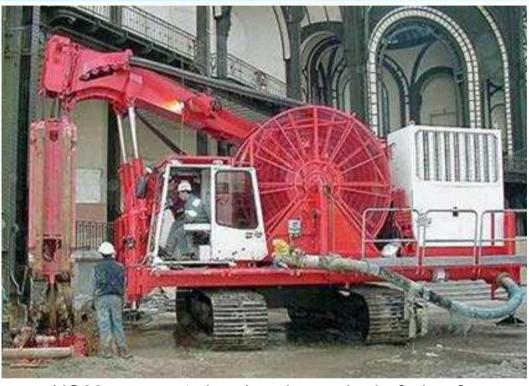

# Our very large range of plant

HC03 compact, low headroom hydrofraise for diaphragm walls and barrettes

Cutter Soilmixing