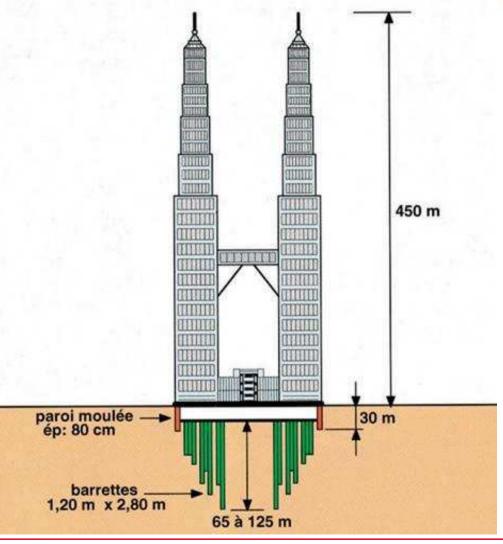

## Foundations for building or civil engineering works

- Historical core activity
- Expertise in all special foundation technologies, particularly:
  - piles, barrettes, micropiles,
  - diaphragm walls and various retaining structures,
  - grouting,
  - soilmixing, jet grouting,
  - ground improvement.

## **Kuala Lumpur City Center, MALAYSIA**