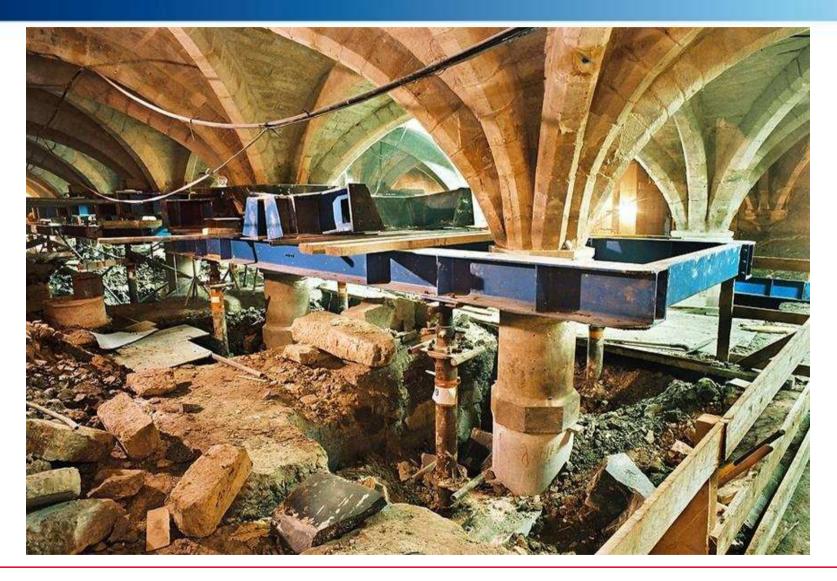

tories, dams)
- Natural slope stability (landslides)
- Combination of techniques, such as:
  - anchoring,
  - drilled drains,
  - drainage trenches,
  - · inclusions.



## **RD1**, Fonds Saint-Denis – Martinique, FRANCE





## Structural refurbishement and underpinning works

- Reinforcement of delapidated foundations
- Preparation for new building construction
- Structural refurbishment of historical monuments and large structures (dams, etc.)
- Reduced headroom compact equipment, silent and vibration free
- Geotechnical, structural and environmental monitoring service.
  Specialised subsidiary: SolData

## Le Grand Palais - Paris, FRANCE



### Le Grand Palais - Paris, FRANCE





## Alhondiga Sports and Leisure Centre - Bilbao, SPAIN





## **College of Bernardins - Paris, FRANCE**





#### **Urban excavations**

- Complex physical environments, existing structures and services, traffic, noise, vibrations
- Basement for buildings
- Underground car parks
- Underground road tunnels
- Underground plants:
  - sewage treatment plants,
  - air conditioning and power plants.

## Four Seasons Hotel car park - Baltimore, UNITED STATES





## **Tyne Tunnel – Newcastle, UNITED KINGDOM**



### **Dams**

- The original activities of Soletanche Bachy
- New or reinforcement works:
  - investigation, boring injection, drilling,
  - reinforcement and refurbishment works,
  - sealing and drainage,
  - diaphragm walls, slurry cut offs.

## Mud Mountain dam - Washington State, UNITED STATES



Rocher

120 m

#### Lower Carno dam, UNITED KINGDOM



### The foundations of our operationa