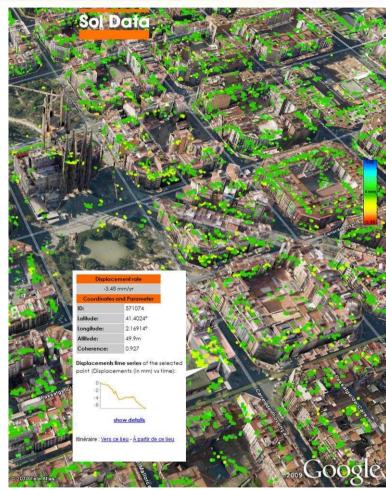

### Our technical creativity, the tradition of a leader

Biocalcis, soil improvement by grouting of calcifying bacteria

Atlas: satellite monitoring of millimetric ground movements