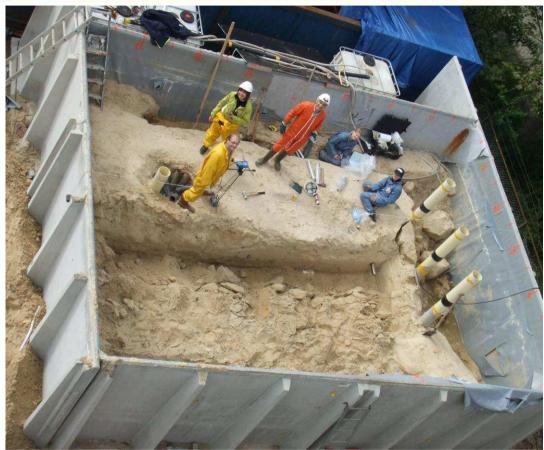

## Structural refurbishement and underpinning works

- Reinforcement of delapidated foundations
- Preparation for new building construction
- Structural refurbishment of historical monuments and large structures (dams, etc.)
- Reduced headroom compact equipment, silent and vibration free
- Geotechnical, structural and environmental monitoring service.
  Specialised subsidiary: SolData

## Le Grand Palais - Paris, FRANCE

### Le Grand Palais - Paris, FRANCE