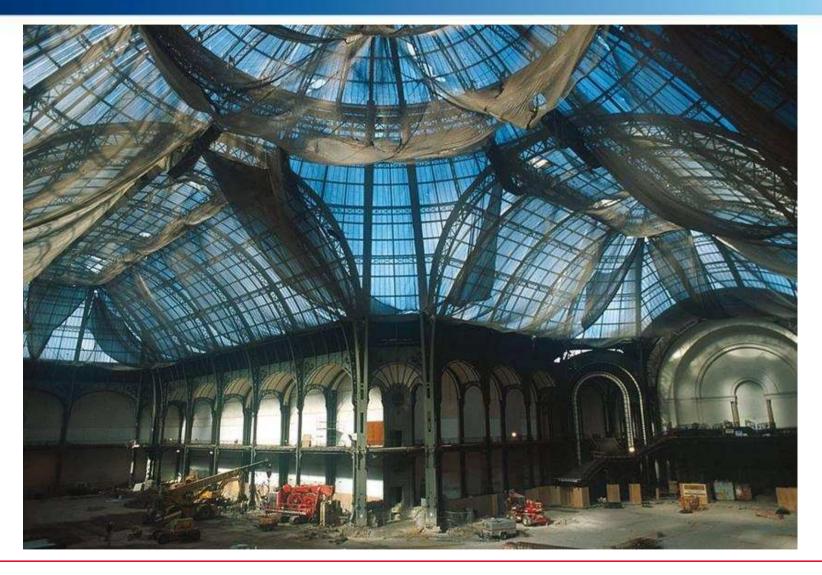

## Structural refurbishement and underpinning works

- Reinforcement of delapidated foundations
- Preparation for new building construction
- Structural refurbishment of historical monuments and large structures (dams, etc.)
- Reduced headroom compact equipment, silent and vibration free
- Geotechnical, structural and environmental monitoring service.
  Specialised subsidiary: SolData

## Le Grand Palais - Paris, FRANCE

### Le Grand Palais - Paris, FRANCE