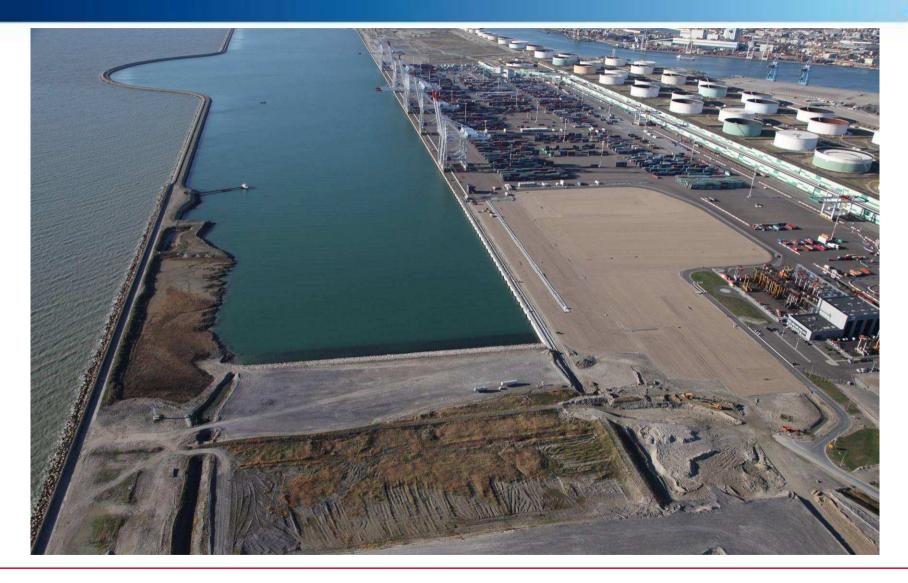

#### **Port construction**

- Quay walls, dry docks
- Landing stages, dolphins, sewers, gabions
- Ground water lowering for major excavations
- Underwater inspections and operations
- Specialised subsidiary in marine works: Balineau

## Safina dry dock – Dubaï, UNITED ARAB EMIRATES