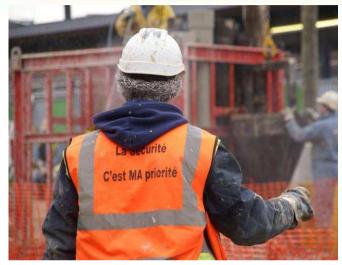

ns
- Basement for buildings
- Underground car parks
- Underground road tunnels
- Underground plants:
  - sewage treatment plants,
  - air conditioning and power plants.

## Four Seasons Hotel car park - Baltimore, UNITED STATES





## **Tyne Tunnel – Newcastle, UNITED KINGDOM**



### **Dams**

- The original activities of Soletanche Bachy
- New or reinforcement works:
  - investigation, boring injection, drilling,
  - reinforcement and refurbishment works,
  - sealing and drainage,
  - diaphragm walls, slurry cut offs.

## Mud Mountain dam - Washington State, UNITED STATES



Rocher

120 m

#### Lower Carno dam, UNITED KINGDOM



### The foundations of our operational reliability

- Our people
- Our innovative design solutions
- Our extensive and versatile plant fleet





# Our people







#### Safety above all

#### Our innovative design solutions

- A research capacity with 125 multidisciplinary and complementary engineers
- A system with shared databases
- Internal development and maintenance of our design software systems specific to soil structure and interfaces





### Zeebrugge, BELGIUM





3D view of deflection for the buckling analysis of a circular diaphragm wall for a LNG tank.

#### Our very large range of plant

- 300 crawler cranes
- 200 diaphragm wall plant
- 150 piling machines
- 100 vibroflots
- 200 small diameter drilling rigs
- 70 drilling machines
- 350 grouting pumps
- 30 high pressure pumps for jet grouting
- 20 tunnel boring machines



# Our very large range of plant





HC03 compact, low headroom hydrofraise for diaphragm walls and barrettes