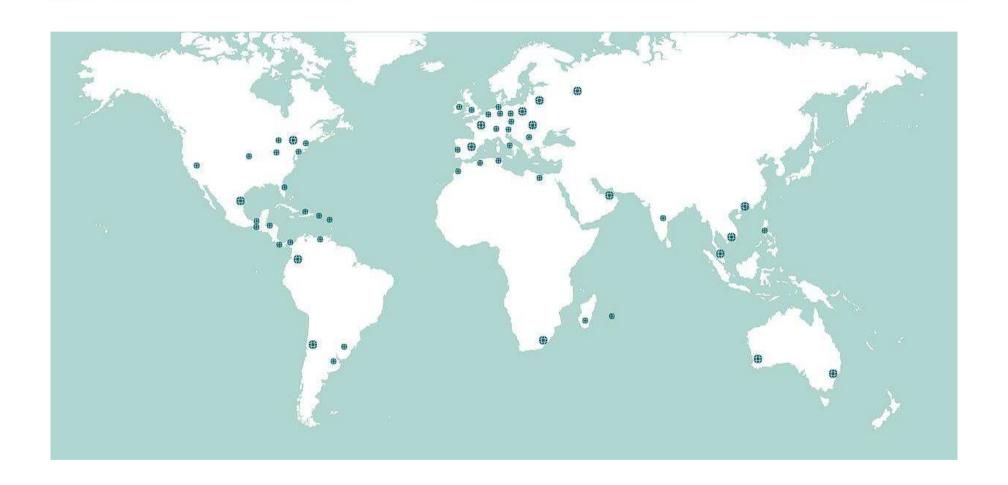

## **Soletanche Bachy key figures**

- Consolidated turnover of 1,1 billion euros
- 6 895\* permanent staff of more than 60 nationalities
- A global network of more than 870\*\* engineers and managers
- Projects in over 100 countries
- Locations in over 40 countries
- 12 specialised subsidiaries
- 15 prizes for innovation awarded by the FNTP