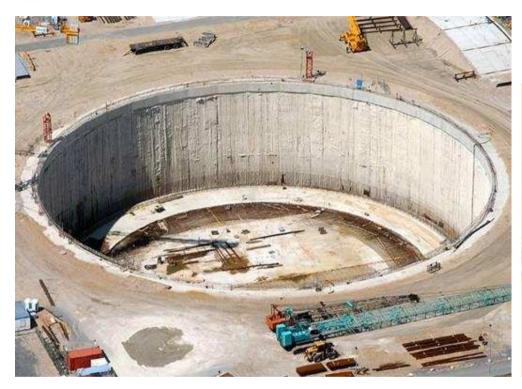

## Storage tanks and drainage

- Extensive experience with a variety of hydraulic structures:
  - storm water storage tanks,
  - potable water reservoirs,
  - pumping stations,
  - water treatment plants,
  - refurbishment and construction of sewers and drainage tunnels.
- High expertise in underground and geotechnical work provides good competitiveness.

## Joffre storage tanks - LOOS, FRANCE

## St Jean de la Ruelle storage tanks – Orleans, FRANCE