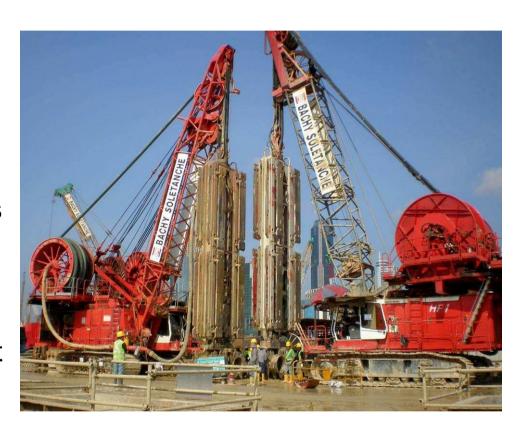

#### Our very large range of plant

- 300 crawler cranes
- 200 diaphragm wall plant
- 150 piling machines
- 100 vibroflots
- 200 small diameter drilling rigs
- 70 drilling machines
- 350 grouting pumps
- 30 high pressure pumps for jet grouting
- 20 tunnel boring machines

# Our very large range of plant

CSM Bessac compressed air road header tunnel boring machine

KS 3000 hydraulic grab for diaphragm walls and barrettes