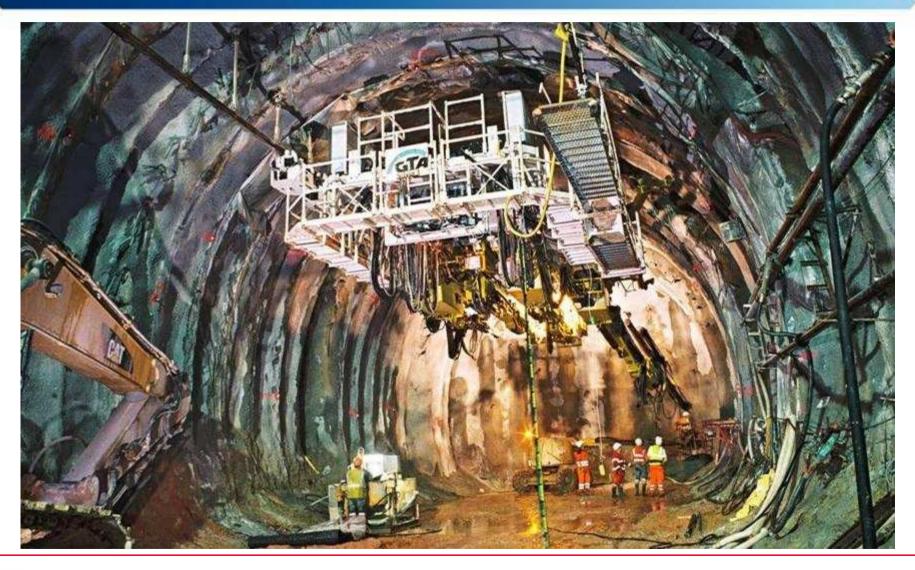

#### **Tunnels et metros**

#### CSM Bessac

- design and construction of tunnel boring machines Ø 0,5 m to Ø 5 m,
- full underground construction capability.

## **Tunnel A50/57 Link - Toulon, FRANCE**