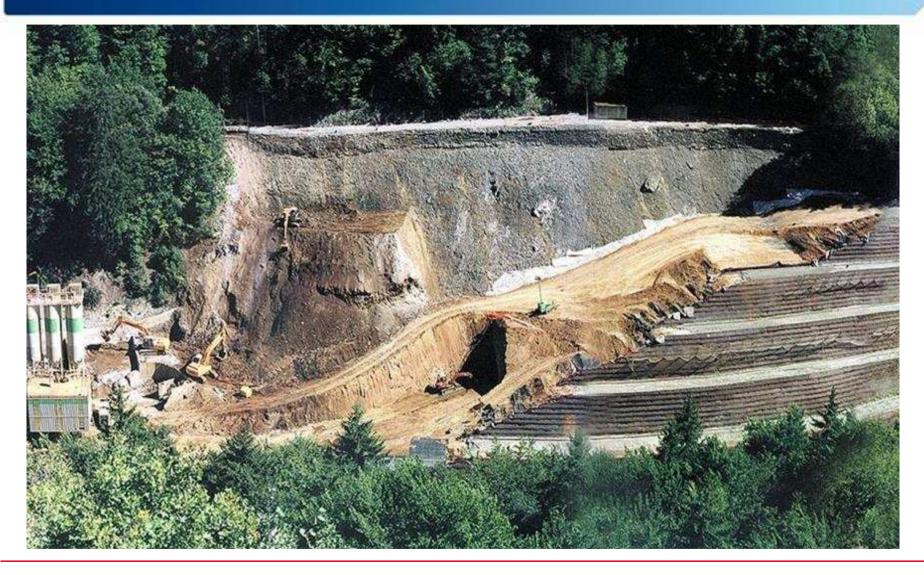

rage tanks,
  - potable water reservoirs,
  - pumping stations,
  - water treatment plants,
  - refurbishment and construction of sewers and drainage tunnels.
- High expertise in underground and geotechnical work provides good competitiveness.

## Joffre storage tanks - LOOS, FRANCE





## St Jean de la Ruelle storage tanks – Orleans, FRANCE



## **Environmental protection**

- Stabilisation of waste, rehabilitation and treatment of polluted sites
- Cleaning of discharge to required environmental control levels and construction of waste storage facilities
- Protection of the ground water table:
  active and passive cut off walls for containment, reactive barriers
- Specialised subsidiary: Sol Environment

# Rehabilitation of a polluted industrial site of a metallurgical factory, FRANCE





## **Temporary water treatment plant – Île-de-France, FRANCE**





#### **Port construction**

- Quay walls, dry docks
- Landing stages, dolphins, sewers, gabions
- Ground water lowering for major excavations
- Underwater inspections and operations
- Specialised subsidiary in marine works: Balineau

## **Cuenca del Plata terminal - Montevideo, URUGUAY**





## Port 2000 Phase 2, container terminal - Le Havre, FRANCE





## Safina dry dock – Dubaï, UNITED ARAB EMIRATES





## **Special Engineering Works**

- Full range of geotechnical processes
- All geotechnical specialised works:
  - in joint venture,
  - as a subcontractor,
  - provision of technical assistance.



## Foundations for building or civil engineering works

- Historical core activity
- Expertise in all special founda