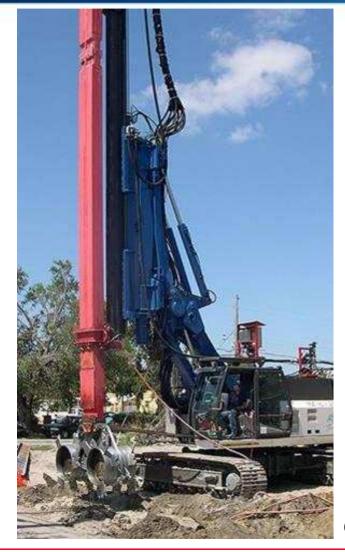

#### Our very large range of plant

- 300 crawler cranes
- 200 diaphragm wall plant
- 150 piling machines
- 100 vibroflots
- 200 small diameter drilling rigs
- 70 drilling machines
- 350 grouting pumps
- 30 high pressure pumps for jet grouting
- 20 tunnel boring machines

# Our very large range of plant

HC03 compact, low headroom hydrofraise for diaphragm walls and barrettes

Cutter Soilmixing