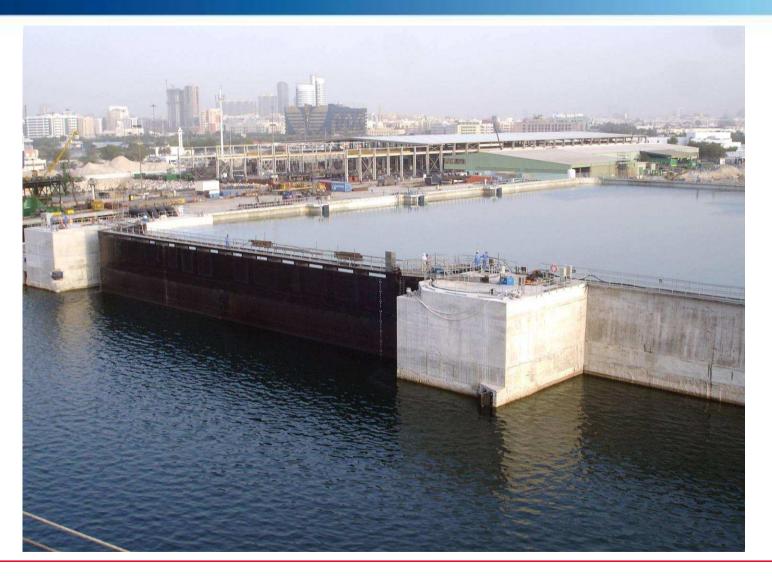

#### **Port construction**

- Quay walls, dry docks
- Landing stages, dolphins, sewers, gabions
- Ground water lowering for major excavations
- Underwater inspections and operations
- Specialised subsidiary in marine works: Balineau

## Safina dry dock – Dubaï, UNITED ARAB EMIRATES