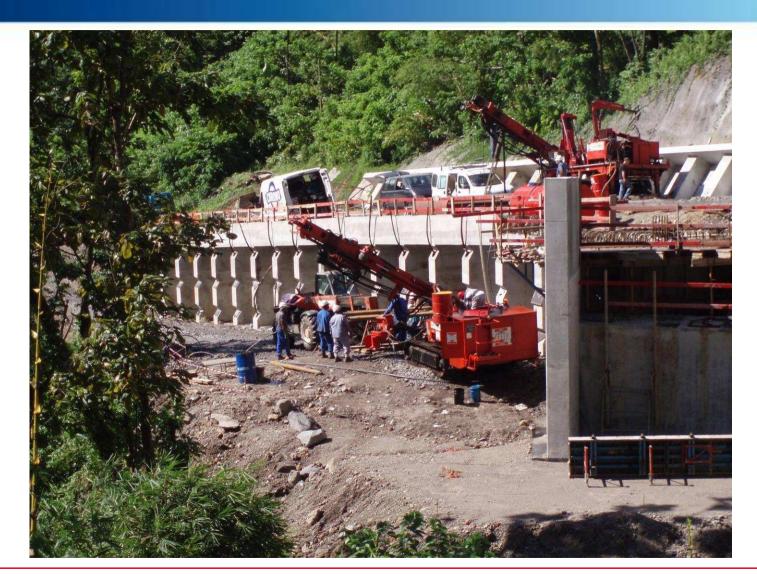

## Structural refurbishement and underpinning works

- Reinforcement of delapidated foundations
- Preparation for new building construction
- Structural refurbishment of historical monuments and large structures (dams, etc.)
- Reduced headroom compact equipment, silent and vibration free
- Geotechnical, structural and environmental monitoring service.
  Specialised subsidiary: SolData

## Le Grand Palais - Paris, FRANCE

### Le Grand Palais - Paris, FRANCE