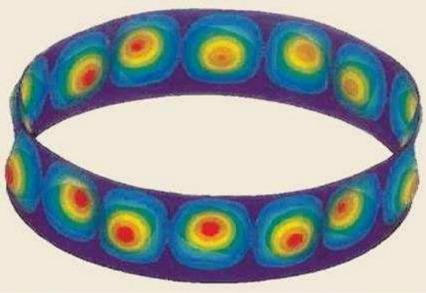

### Zeebrugge, BELGIUM

3D view of deflection for the buckling analysis of a circular diaphragm wall for a LNG tank.