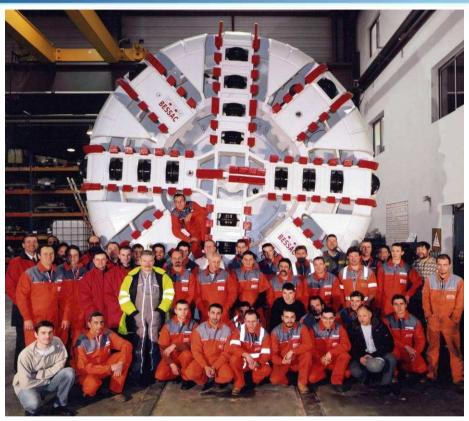

#### CSM Bessac

- design and construction of tunnel boring machines Ø 0,5 m to Ø 5 m,
- full underground construction capability.