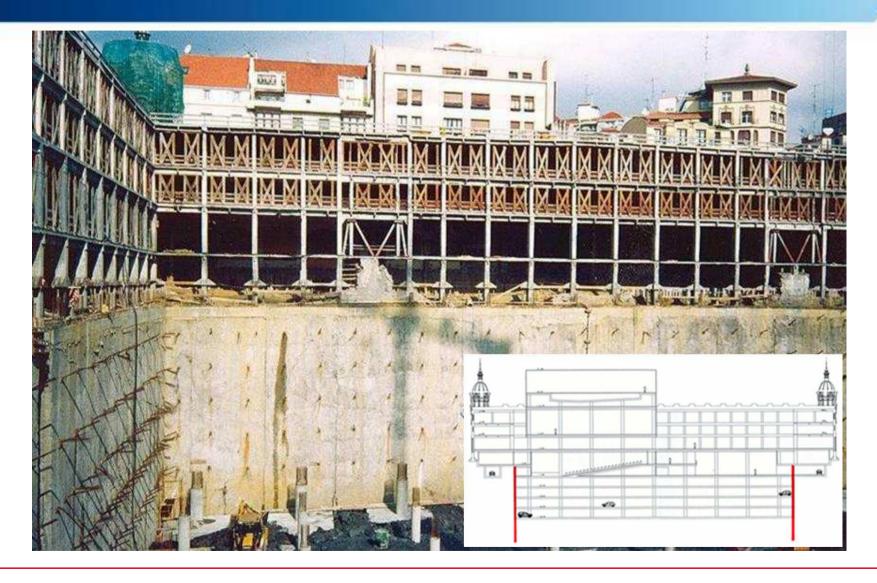

#### **Urban excavations**

- Complex physical environments, existing structures and services, traffic, noise, vibrations
- Basement for buildings
- Underground car parks
- Underground road tunnels
- Underground plants:
  - sewage treatment plants,
  - air conditioning and power plants.