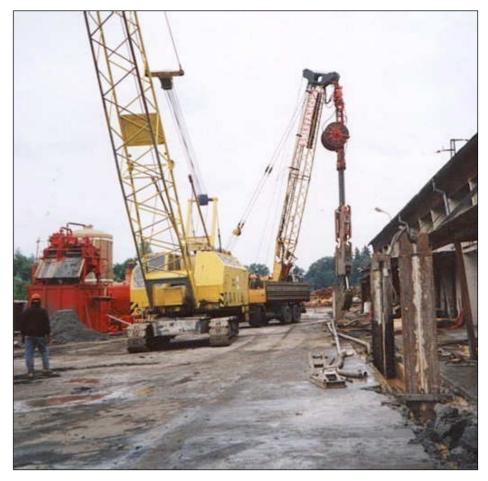

ATION PERIOD:**

 $2000 - 1^{st}$  stage  $2007 - 2^{nd}$  stage

PRICE: 25,4 mil. CZK

## **VOLUMES:**

Cut-off DW ...... 3 330 m<sup>2</sup> (depth up to 14 m, thick. 0,6 m) Temporary Anchors ..... 1 200 m Jet-grouted cut-off wall ..... 80 m<sup>2</sup>

#### **DESCRIPTION:**

The soil in a part of JDZ Soběslav company area was contaminated by PAH. The remediation works, i.e. replacement of contaminated soil by an inert one, were realized outside of the existing buildings. Therefore, these earthworks were accompanied by the system of diaphragm walls with two purposes:

- cut-off containment of contaminated soils present under company buildings
- **anchored retaining structure** allowing deep earthworks and removal of contamination close to the existing company buildings in surrounding.



Realisation of cut-off walls



Layout of cut-off walls