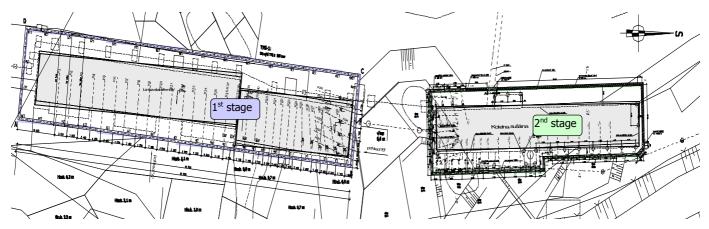

## **REALIZATION PERIOD:**

 $2000 - 1^{st}$  stage  $2007 - 2^{nd}$  stage

PRICE: 25,4 mil. CZK

Realisation of cut-off walls

Layout of cut-off walls