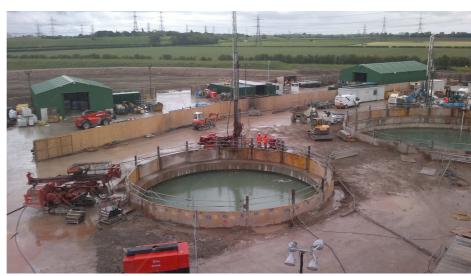

# **VOLUMES:**

Double jet-grouting ... .... 2 001 m (diam. 1,7-2,2 m, 177 columns) Total drilling ......5 093 m

View of shafts S1 and S1A

# **DESCRIPTION:**

During groundwater lowering and local excavation within shafts S1 and S1A, difficulties were encountered with unstable material entering the excavation below the toe of diaphragm walls. As an integrated remedial solution to seal toe of diaphragm wall were propose columns jetgrouting. Max. depth 31 m.