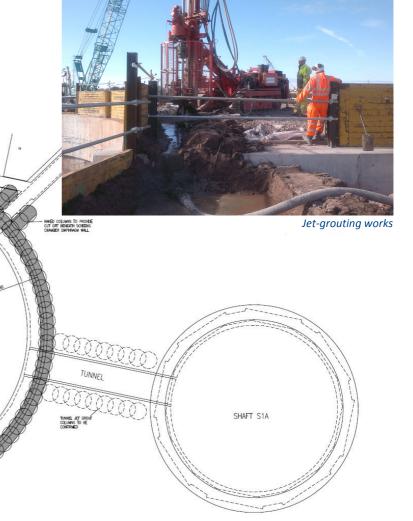

# **Preston Tunnels & Rising Main (UK)**

Jet-grouting

**Reference sheet** 

# **DESCRIPTION:**

During groundwater lowering and local excavation within shafts S1 and S1A, difficulties were encountered with unstable material entering the excavation below the toe of diaphragm walls. As an integrated remedial solution to seal toe of diaphragm wall were propose columns jetgrouting. Max. depth 31 m.